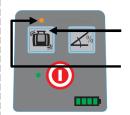

### **Shock-Mode**

- 1. Press ON/OFF
- 2. Shock-Mode activates automatically after 2 minutes
- 3. If rotator is bumped, laser stops rotating and all LEDs activate

#### **Deactivation:**

- 3. Press Shock-Mode button to deactivate Shock-Mode
- 4. LED indicates Shock-Mode is deactivated