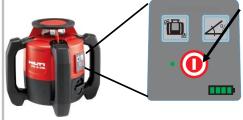

### **Shock-Mode**

- 1. Press ON/OFF
- 2. Shock-Mode activates automatically after 2 minutes
- 3. If rotator is bumped, laser stops rotating and all LEDs activate

#### **Deactivation:**

- 3. Press Shock-Mode button to deactivate Shock-Mode
- 4. LED indicates Shock-Mode is deactivated