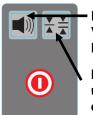

## **PRA 20 Settings**

Press to change Volume (normal/ loud/ off /low)

Press to change units (1/8 / 1/16 / off)

### PRA 20 Menu Press ON/OFF for 3 sec. to enter

change digital measurement units from mm (Metric) to inches (Imperial)