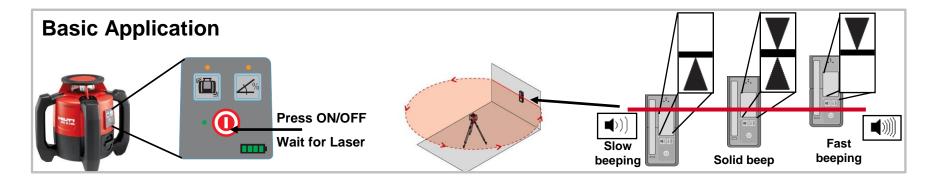

# PR 2-HS Quick guide

# PR 2-HS Quick guide

<sup>\*</sup> Read the operating instructions before the tool is used for the first time