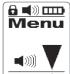

## **PRA 20 Settings**

Press to change Volume (normal/ loud/ off /low)

Press to change units (1/8 / 1/16 / off)

### PRA 20 Menu Press ON/OFF for 3 sec. to enter

change digital measurement units from mm (Metric) to inches (Imperial)