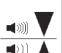

## **PRA 20 Settings**

Press to change Volume (normal/ loud/ off /low)

Press to change units (1/8 / 1/16 / off)