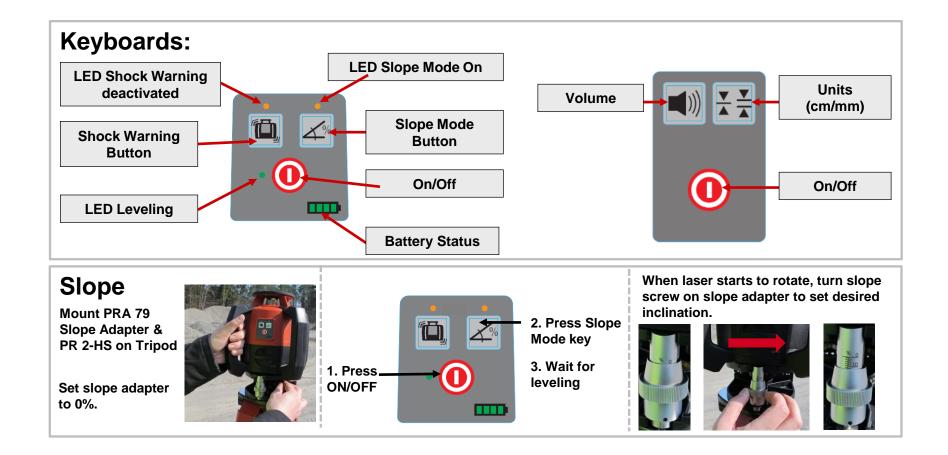

### **Shock-Mode**

- 1. Press ON/OFF
- 2. Shock-Mode activates automatically after 2 minutes
- 3. If rotator is bumped, laser stops rotating and all LEDs activate

#### **Deactivation:**

- 3. Press Shock-Mode button to deactivate Shock-Mode
- 4. LED indicates Shock-Mode is deactivated